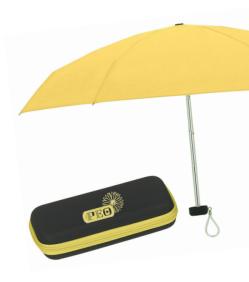

We will accept orders through June 25th, 2022, then produce and ship to you or your chapter for distribution.

Allow 2-3 weeks after closing date of this pre-book to receive your order.

| Quantity:        | _ x \$20.00 ea = \$ |   |
|------------------|---------------------|---|
| Name/Chapter Or  | dering:             |   |
| Ship to address: |                     | _ |
|                  |                     | _ |
|                  |                     | _ |
|                  |                     |   |
| Contact e-mail:  |                     |   |

Make checks payable to: P.E.O. MO Chapter EX

Mail order form with payment to:

P.E.O. MO Chapter EX \* 12918 NW 78th Ter \* Parkville, MO 64152

E-mail questions to: Fundraiser@MOChapterEX.org

P.E.O. chapters support the educational